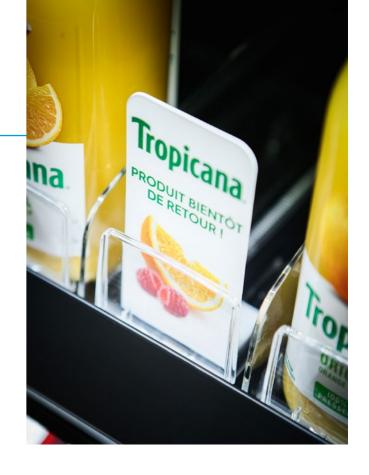

## Wide branding options

The Modulo system is compatible with our Brandline™ communication profiles and Optimal™ rails. There is also a possibility to add an additional branding or out-of-stock information on a pusher house.