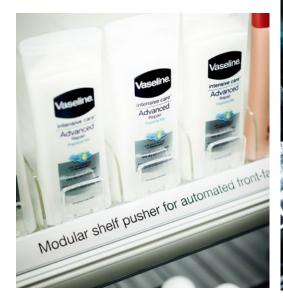

# Secure shelf space by brand blocking

Modulo is an adaptable flip-front pusher tray system that can easily be adjusted to any number of facings, no matter the size of the shelf space.

helps to create attractive product display and effective communication while protecting shelf space. Modulo is compatible with shelfliners and a range of accessories for brand communication.

#### **Key Benefits**

- / Modularity: Number of facings can easily be adjusted to the available shelf space.
- / Shelf space optimisation: One wall trays maximize number of facings.
- / Simple and quick front loading: Due to automatic flip front.

#### **Recommended categories**

- / Health and Beauty
- / Beverages
- / Food to-go
- / Pet care

Tropicana