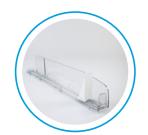

# Secure shelf space by brand blocking

Modulo is an adaptable flip-front pusher tray system that can easily be adjusted to any number of facings, no matter the size of the shelf space.

helps to create attractive product display and effective communication while protecting shelf space. Modulo is compatible with shelfliners and a range of accessories for brand communication.

### Range overview

Modulo is a one wall, breakable tray with integrated pusher and flip front.

MPTN - Pusher tray narrow widths 40–57,5 mm

MPT - Pusher tray widths 60–100 mm

MPT-DIV - Divider