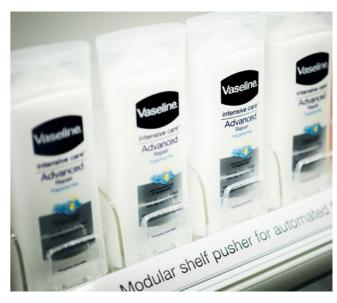

#### **Recommended categories**

- / Health and Beauty
- / Beverages
- / Food to-go
- / Pet care

Tropicana

#### **Key Benefits**

- / Modularity: Number of facings can easily be adjusted to the available shelf space.
- / Shelf space optimisation: One wall trays maximize number of facings.
- / Simple and quick front loading: Due to automatic flip front.