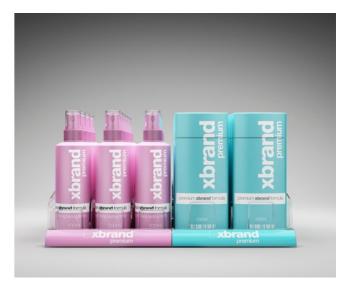

# Secure shelf space by brand blocking

Modulo is an adaptable flip-front pusher tray system that can easily be adjusted to any number of facings, no matter the size of the shelf space.

helps to create attractive product display and effective communication while protecting shelf space. Modulo is compatible with shelfliners and a range of accessories for brand communication.

## Wide branding options

The Modulo system is compatible with our Brandline™ communication profiles and Optimal™ rails. There is also a possibility to add an additional branding or out-of-stock information on a pusher house.

## Flexible to fit brand needs

www.hl-display.com

info@hl-display.com