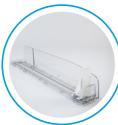

# Secure shelf space by brand blocking

Modulo is an adaptable flip-front pusher tray system that can easily be adjusted to any number of facings, no matter the size of the shelf space.

helps to create attractive product display and effective communication while protecting shelf space. Modulo is compatible with shelfliners and a range of accessories for brand communication.

### Range overview

Modulo is a one wall, breakable tray with integrated pusher and flip front.

MPTN - Pusher tray narrow widths 40–57,5 mm

MPT - Pusher tray widths 60–100 mm

MPT-DIV - Divider