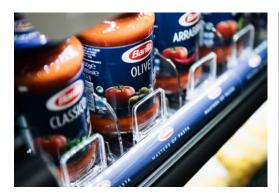

# Secure shelf space by brand blocking

Modulo is an adaptable flip-front pusher tray system that can easily be adjusted to any number of facings, no matter the size of the shelf space.

helps to create attractive product display and effective communication while protecting shelf space. Modulo is compatible with shelfliners and a range of accessories for brand communication.

#### **Key Benefits**

- / Modularity: Number of facings can easily be adjusted to the available shelf space.
- / Shelf space optimisation: One wall trays maximize number of facings.
- / Simple and quick front loading: Due to automatic flip front.