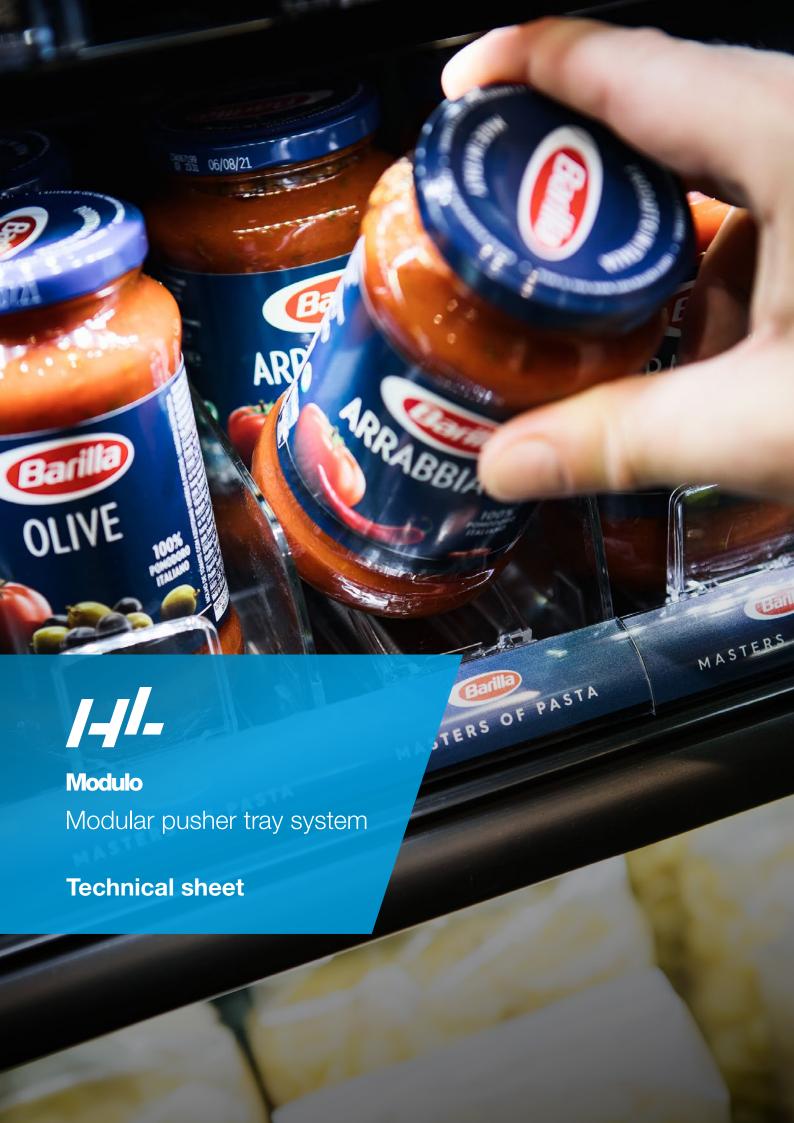

# Secure shelf space by brand blocking

Modulo is an adaptable flip-front pusher tray system that can easily be adjusted to any number of facings, no matter the size of the shelf space.

helps to create attractive product display and effective communication while protecting shelf space. Modulo is compatible with shelfliners and a range of accessories for brand communication.

#### **Key Benefits**

- / Modularity: Number of facings can easily be adjusted to the available shelf space.
- / Shelf space optimisation: One wall trays maximize number of facings.
- / Simple and quick front loading: Due to automatic flip front.