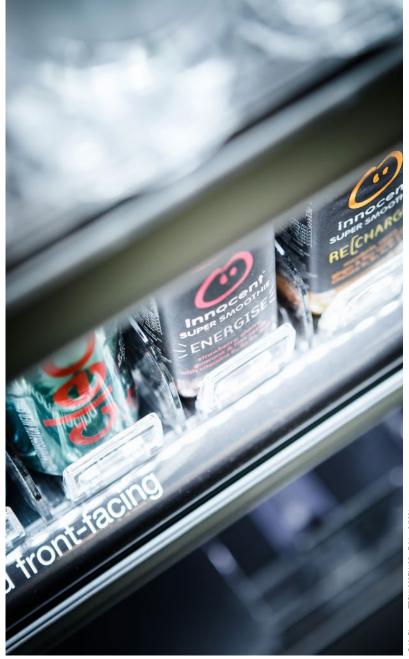

# Secure shelf space by brand blocking

Modulo is an adaptable flip-front pusher tray system that can easily be adjusted to any number of facings, no matter the size of the shelf space.

helps to create attractive product display and effective communication while protecting shelf space. Modulo is compatible with shelfliners and a range of accessories for brand communication.

#### **Key Benefits**

- / Modularity: Number of facings can easily be adjusted to the available shelf space.
- / Shelf space optimisation: One wall trays maximize number of facings.
- / Simple and quick front loading: Due to automatic flip front.